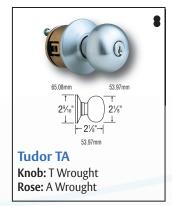

## **Knob Trim:**

# **Ordering Information:**

| Trim Type  | Passage | Storeroom | Classroom |  |
|------------|---------|-----------|-----------|--|
| Lever      | SRX01   | SRX82     | SRX87     |  |
| Ball Knob  | BD01    | BD12      | BD17      |  |
| Tudor Knob | TA01    | TA12      | TA17      |  |
| Plate      | SF01    | SF12      | n/a       |  |