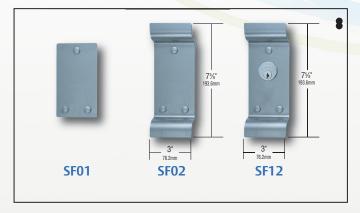

# **Plate Trim:**

**8** Available for small format interchangeable core.

# **Ordering Information:**

| Trim Type  | Passage | Storeroom | Classroom |  |
|------------|---------|-----------|-----------|--|
| Lever      | SRX01   | SRX82     | SRX87     |  |
| Ball Knob  | BD01    | BD12      | BD17      |  |
| Tudor Knob | TA01    | TA12      | TA17      |  |
| Plate      | SF01    | SF12      | n/a       |  |