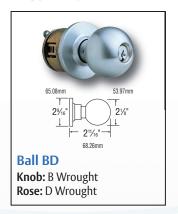

## **Knob Trim:**

# **Ordering Information:**

| Trim Type  | Passage | Storeroom | Classroom |  |
|------------|---------|-----------|-----------|--|
| Lever      | SRX01   | SRX82     | SRX87     |  |
| Ball Knob  | BD01    | BD12      | BD17      |  |
| Tudor Knob | TA01    | TA12      | TA17      |  |
| Plate      | SF01    | SF12      | n/a       |  |