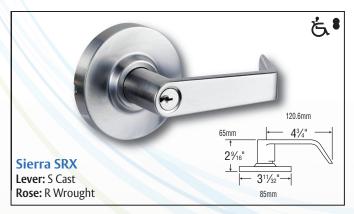

## **Lever Trim:**

# **Ordering Information:**

| Trim Type  | Passage | Storeroom | Classroom |  |
|------------|---------|-----------|-----------|--|
| Lever      | SRX01   | SRX82     | SRX87     |  |
| Ball Knob  | BD01    | BD12      | BD17      |  |
| Tudor Knob | TA01    | TA12      | TA17      |  |
| Plate      | SF01    | SF12      | n/a       |  |