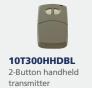

## **PRODUCT SERIES**

10R300 300 MHz Analog receiver

10T300HH 1-Button handheld

10T300HH4 4-Button handheld transmitter

10T300KEYCHAIN 1-Button keychain transmitter

1-Button miniature wired transmitter

no case