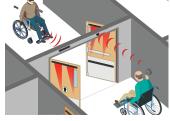

# **300 MHZ FAMILY**

300 MHZ WIRELESS TRANSMITTERS AND RECEIVERS



## **PRODUCT**

## **TECHNOLOGY**

## **CERTIFICATIONS**







Go to the product page

## **APPLICATIONS**





Wireless Actuators

Limited Mobility

## **TECHNICAL SPECIFICATIONS**

| Frequency             | 300 MHz                                                               |
|-----------------------|-----------------------------------------------------------------------|
| Radio Control Type    | Analog                                                                |
| Input Voltage         | 24 VAC / VDC                                                          |
| Operating Temperature | 14 – 131 °F (-10 – 55 °C)                                             |
| Setup                 | 10 dip switch access code programming                                 |
| Power                 |                                                                       |
| 10T300HHX             | (1) 9-volt batt