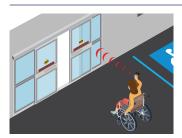

# **300 MHZ FAMILY**

300 MHZ WIRELESS TRANSMITTERS AND RECEIVERS



## **PRODUCT**

## **TECHNOLOGY**

## **CERTIFICATIONS**







Go to the product page

## **APPLICATIONS**





Wireless Actuators

Limited Mobility

## **TECHNICAL SPECIFICATIONS**

| Frequency             | 300 MHz                                                               |
|-----------------------|-----------------------------------------------------------------------|
| Radio Control Type    | Analog                                                                |
| Input Voltage         | 24 VAC / VDC                                                          |
| Operating Temperature | 14 – 131 °F (-10 – 55 °C)                                             |
| Setup                 | 10 dip switch access code programming                                 |
| Power                 |                                                                       |
| 10T300HHX             | (1) 9-volt ba