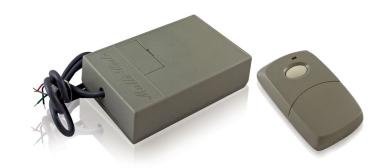

## **PRODUCT SERIES**

10R300 300 MHz Analog receiver

10T300HH 1-Button handheld

10T300HH4 4-Button handheld transmitter

10T300KEYCHAIN 1-Button keychain transmitter

1-Button miniature wired transmitter

no case