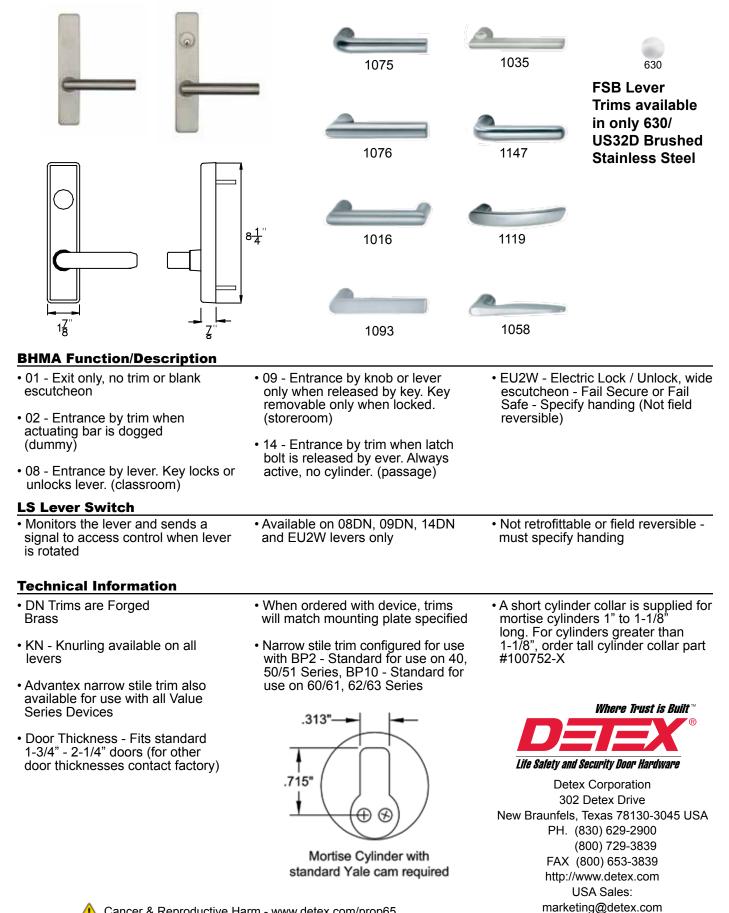

Assorted outside trims provide security for all types of installations. Built to be as durable as the panic devices, these heavy-duty trims will stand up to heavy use and abuse. The versatile design of the trims, combined with the device mounting plate, makes changing functions as simple as replacing the outside trim. This can easily be done without removing the exit device from the door. Narrow stile trims can be used on 40 Series Rim, 50 / 51 Series Surface Vertical Rods and 60 / 61 / 62 / 63 Concealed Vertical Rods. Detex uses the BHMA functions/descriptions for all trims. Anti-Microbial Coating (AM) is available on all levers - contact factory for lead time and details.