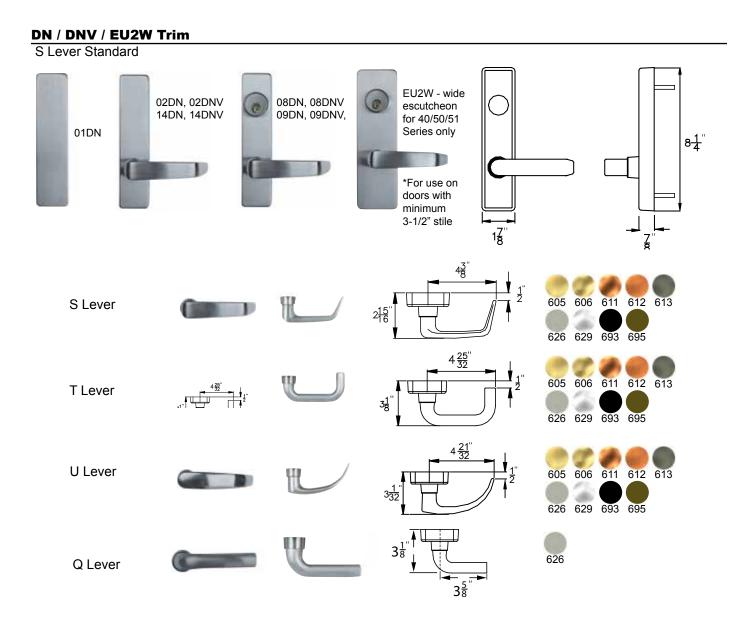

Assorted outside trims provide security for all types of installations. Built to be as durable as the panic devices, these heavy-duty trims will stand up to heavy use and abuse. The versatile design of the trims, combined with the device mounting plate, makes changing functions as simple as replacing the outside trim. This can easily be done without removing the exit device from the door. Narrow stile trims can be used on 40 Series Rim, 50 / 51 Series Surface Vertical Rods and 60 / 61 / 62 / 63 Concealed Vertical Rods. Detex uses the BHMA functions/descriptions for all trims. Anti-Microbial Coating (AM) is available on all levers - contact factory for lead time and details.

| 605 / US3   | Polished Brass           |
|-------------|--------------------------|
| 606 / US4   | Brushed Brass            |
| 611 / US9   | Polished Bronze          |
| 612 / US10  | Brushed Bronze           |
| 613 / US10B | Oil Rubbed Bronze        |
| 626 / US26D | Brushed Chrome           |
| 629 / US32  | Polished Stainless Steel |
| 693 / SPBLK | Black Painted            |
| 695 / SP313 | Dark Bronze Painted      |