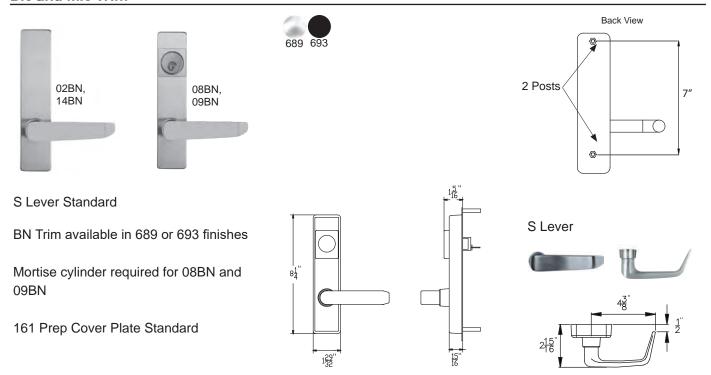

#### **BN and MN Trim**

#### **BHMA Function/Description**

- 02 Entrance by trim when actuating bar is locked down (dummy trim)
- 08 Entrance by knob or lever.
   Key locks or unlocks knob or lever.
- 09 Entrance by knob or lever only when released by key. Key removable only when locked.
- 14 Entrance by trim when latch bolt is released by knob or lever. Always active, no cylinder.