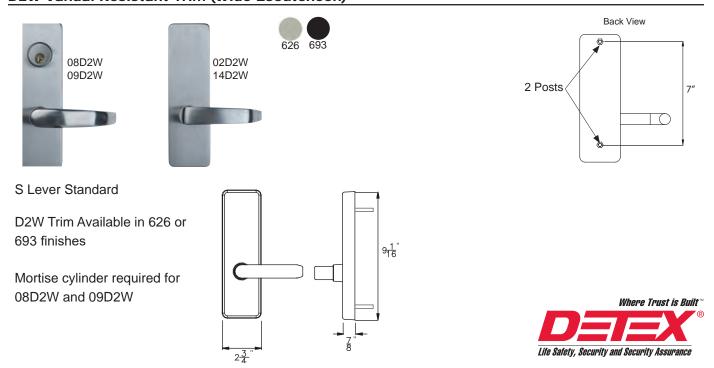

#### D2W Vandal Resistant Trim (Wide Escutcheon)

#### **BHMA Function/Description**

- 02 Entrance by trim when actuating bar is locked down (dummy trim)
- 08 Entrance by knob or lever.
   Key locks or unlocks knob or lever.
- 09 Entrance by knob or lever only when released by key. Key removable only when locked.
- 14 Entrance by trim when latch bolt is released by knob or lever. Always active, no cylinder.