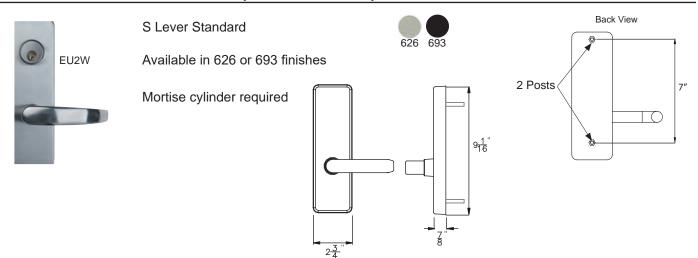

# **VALUE SERIES®**

# **LEVER TRIM DESIGNS**

Assorted outside trims provide security for all types of installations. Built to be as durable as the panic devices, these heavy-duty trims will stand up to heavy use and abuse. The versatile design of the trims, combined with the device mounting plate, makes changing functions as simple as replacing the outside trim. This can easily be done without removing the exit device from the door. These trims can be used on V40 Series Rim and V50 Series Surface Vertical Rods. Detex uses the BHMA functions/descriptions for all trims.

#### **BN and MN Trim**



#### D2W Vandal Resistant Trim (Wide Escutcheon)



## **EU2W Electric Lock/Unlock Trim (Wide Escutcheon)**



#### **BHMA Function/Description**

- 02 Entrance by trim when actuating bar is locked down (dummy trim)
- 08 Entrance by knob or lever.
   Key locks or unlocks knob or lever.
- 09 Entrance by knob or lever only when released by key. Key removable only when locked.
- 14 Entrance by trim when latch bolt is released by knob or lever. Always active, no cylinder.

## **Finishes**

| 605 / US3 Polished Brass<br>606 / US4 Brushed Brass        | 629 / US32  | Polished Stainless<br>Steel | 689 / SP28<br>693 / SPBLK | Aluminum Painted Black Painted |
|------------------------------------------------------------|-------------|-----------------------------|---------------------------|--------------------------------|
| 611 / US9 Polished Bronze                                  | 630 / US32D | Brush