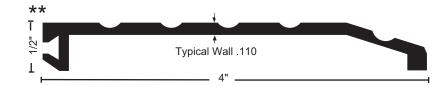

## 327 Half Saddle Threshold and Extended Width Components

## PRODUCT CUT SHEET

|  | м | ate | ria | 1 |
|--|---|-----|-----|---|
|--|---|-----|-----|---|

Aluminum Alloy 6063, T5 Temper

- ♦ 4" Wide x ½" Tall
- Fluted Top
- > Typical Wall Thickness .110"
- Weight: .60 Lbs./Ft.
- #10 x 1½" FH Zinc Plated Wood Screws Included.
  Dark Bronze Supplied With DKB Thresholds

\* When installed with the non-beveled edge flush with flooring,

or where no greater than ¼" vertical rise occurs

\*\* Designed for thermal break. Bumper seal not available