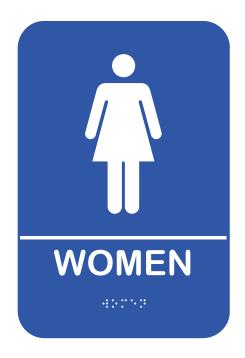

## Rockwood BFM685 - BFM Series ADA Molded Plastic Signs

#### MATERIAL:

Molded Plastic

#### **COLORS:**

5/8" White Lettering on choice of Blue or Black background

#### **FEATURES:**

- Raised lettering and Grade 2 Braille translation
- Meets ADAAG Section 4.30 requirements
- Economical molded plastic