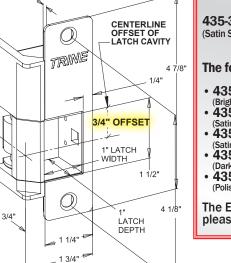

# EN435 - CAVITY CENTERLINE OFFSET 3/4"

For new or replacement installations in metal jambs. Use with mortise lock latchbolts with up to 7/8" throw without relocating centerline. Based on 1/8" door gap.

Latch Shim Kit provided for horizontal cavity adjustment.

Designed to work with Arrow, Falcon, Sargent 7800, 8200, 9200, Yale 8800

Factory tested by Best<sup>®</sup> to work with the 45H Series.