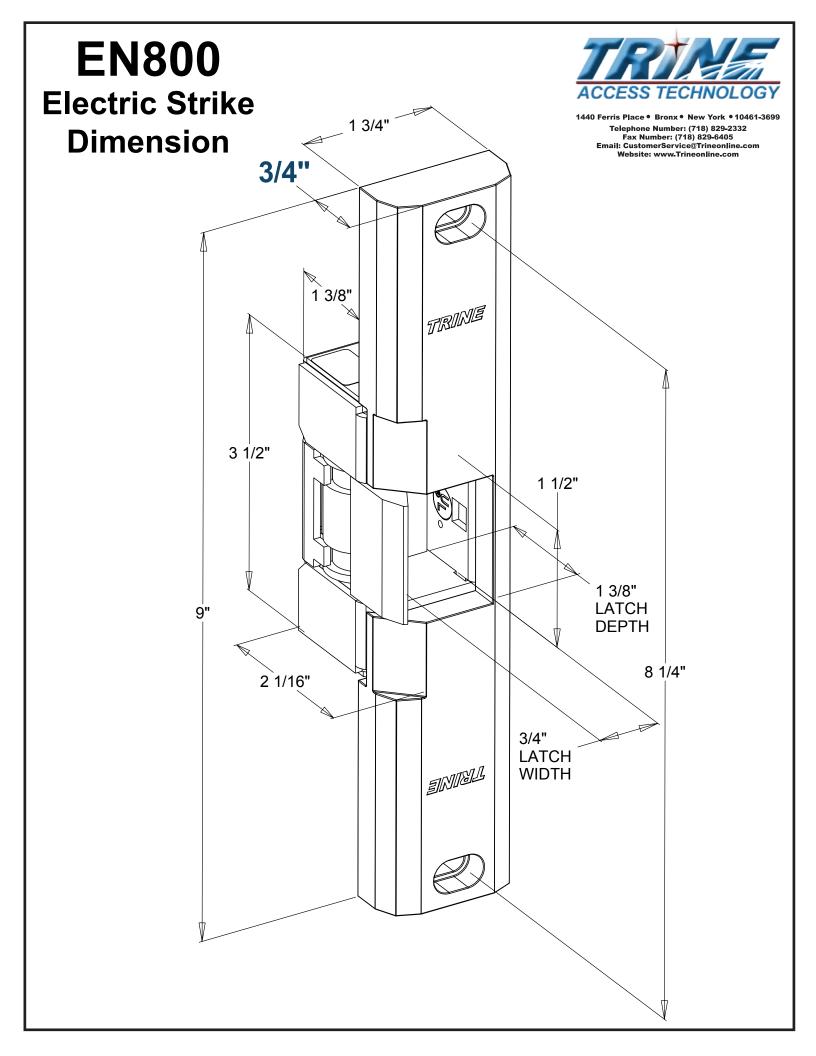

## EN800 – GREAT FOR OUTDOOR GATES

For new or replacement installations in wood or metal single door jambs. Use with surface mounted rim exit devices with up to 1" throw. 3/4" thick face plate.

(Not UL 10C Listed)

Works with Rim Panic Exit Devices

5/32