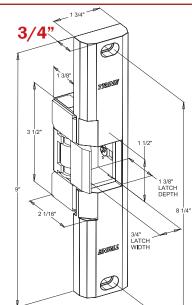

## EN800 – GREAT FOR OUTDOOR GATES

For new or replacement installations in wood or metal single door jambs. Use with surface mounted rim exit devices with up to 1" throw. 3/4" thick face plate.

(Not UL 10C Listed)

Works with Rim Panic Exit Devices

5/32