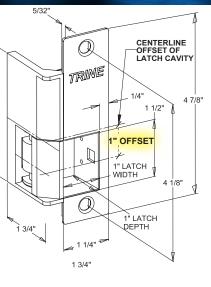

### EN430 - CAVITY CENTERLINE OFFSET 1"

For new or replacement installations in metal jambs. Use with mortise lock latchbolts with up to 7/8" throw without relocating centerline. Based on 1/8" door gap.

Latch Shim Kit provided for horizontal cavity adjustment.

Designed to work with Schlage L Series, Sargent 7700, 8100, & Yale 8700